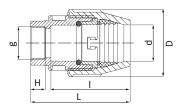

>>>

| CODE          | DIM<br>dxg [mmxin] | D<br>[mm] | L<br>[mm] | l<br>[mm] | H<br>[mm] | PN<br>[bar] |
|---------------|--------------------|-----------|-----------|-----------|-----------|-------------|
| 1004051005001 | *50x1"1/4          | 96        | 131       | 100       | 22        | 16          |
| 1004051006001 | *50x1"1/2          | 96        | 132       | 100       | 23        | 16          |
| 1004051007001 | *50x2"             | 96        | 137       | 100       | 22        | 16          |
| 1004064005001 | *63x1"1/4          | 115       | 159       | 121       | 23        | 16          |
| 1004064006001 | *63x1"1/2          | 115       | 160       | 121       | 28        | 16          |
| 1004064007001 | *63x2"             | 115       | 165       | 121       | 22        | 16          |
| 1004064008001 | *63x2"1/2          | 115       | 168       | 121       | 23        | 16          |
| 1004076007001 | *75x2"             | 129       | 182       | 137       | 28        | 16          |
| 1004076008001 | *75x2"1/2          | 129       | 187       | 137       | 33        | 16          |
| 1004076009001 | *75x3"             | 129       | 187       | 137       | 33        | 16          |
| 1004091007001 | *90x2"             | 155       | 190       | 152       | 26        | 16          |
| 1004091008001 | *90x2"1/2          | 155       | 195       | 152       | 33        | 16          |
| 1004091009001 | *90x3"             | 155       | 195       | 152       | 33        | 16          |
| 1004091010001 | *90x4"             | 155       | 204       | 152       | 42        | 16          |
| 1004111009001 | *110x3"            | 183       | 263       | 204       | 40        | 16          |
| 1004111010001 | *110x4"            | 183       | 263       | 204       | 43        | 16          |